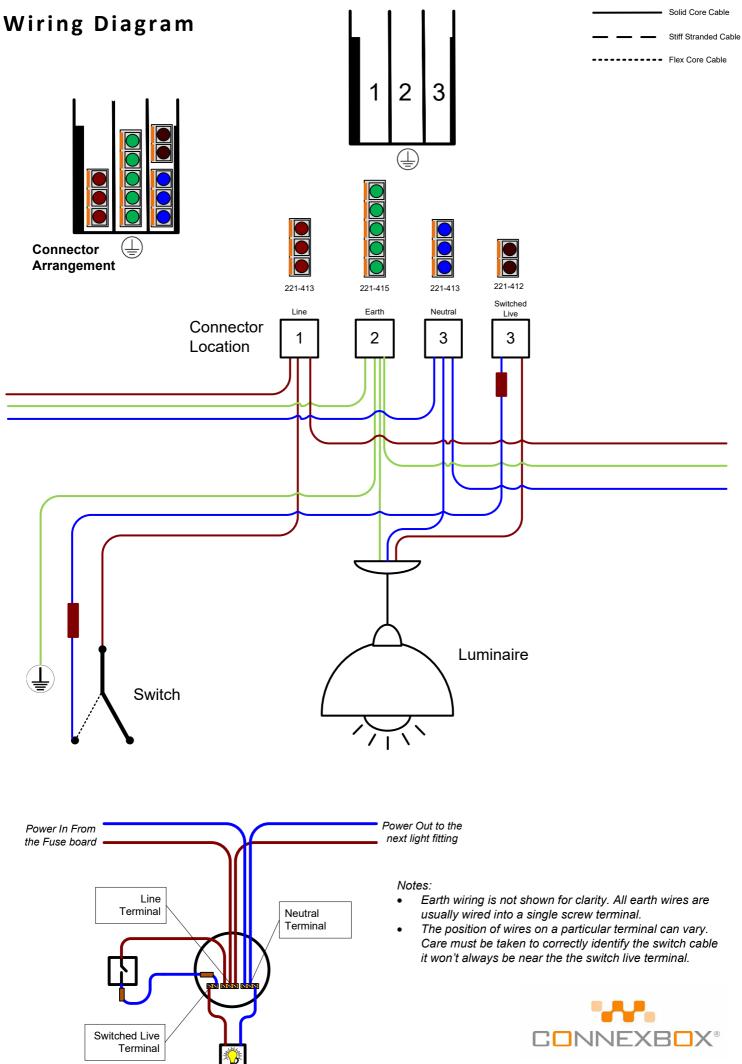

## Lighting Circuit (1 or 1.5mm<sup>2</sup>) : Replacing a Ceiling Rose

This application note provides guidance regarding the selection and use of Wagobox 221-4 enclosures and Wago 221-4 Series connectors. All electrical installation work should only be undertaken by a competent person.

## Typical Ceiling Rose Cable arrangement

NOTE: This application note illustrates just one possible solution and is not intended to be definitive. There will be many other possible solutions depending on the types of cable being used.