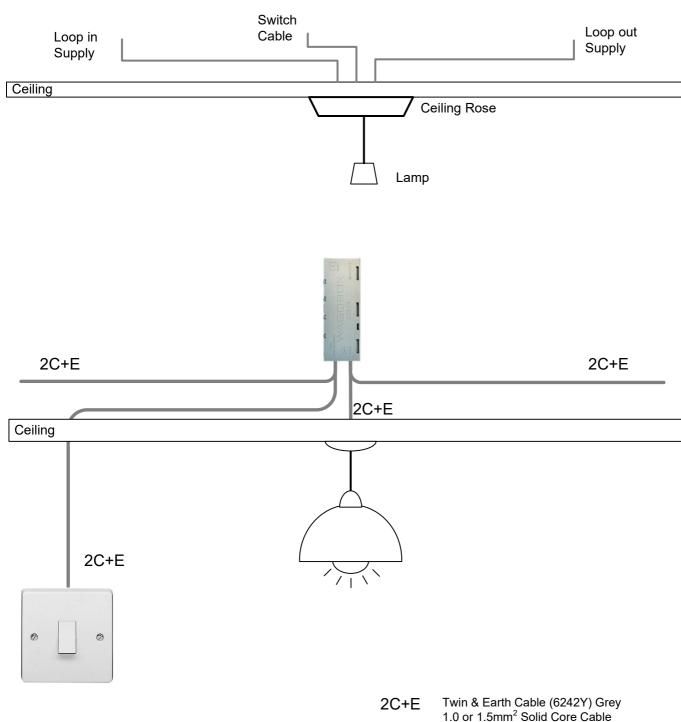

## Typical Ceiling Rose Cable arrangement

NOTE: This application note illustrates just one possible solution and is not intended to be definitive. There will be many other possible solutions depending on the types of cable being used.