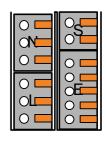

Wiring Centre for 5 Smoke Detectors

LV Recessed light with switch supply loop & S/L Loop

LV Recessed light with S/L loop

Wiring centre for 3 wall lights with switch & supply loop

240V Spotlight with switch, supply loop & S/L Loop