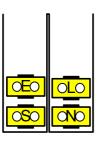

Light fitting with 2-way switching & Loop

Motorised Valve cable extension

Extension Of 4- 6mm<sup>2</sup> Supply

Spur Of 4- 6mm<sup>2</sup> Supply

Connection of under unit lights

Wiring Centre for RCD Switched Fused Spur for Shower control Systems

Wiring centre for 4 under unit lights

Illustration of capacity with 8-pole 773-108 fitted

www.connexbox.com