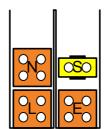

Light fitting with 2-way switching & Loop

Motorised Valve cable extension

Extension Of 4- 6mm<sup>2</sup> Supply

Spur Of 4- 6mm<sup>2</sup> Supply

Connection of under unit lights

Wiring Centre for RCD Switched Fused Spur for Shower control Systems