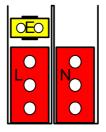

Light fitting with 2-way switching & Loop

Motorised Valve cable extension

Extension Of 4- 6mm<sup>2</sup> Supply

Spur Of 4- 6mm<sup>2</sup> Supply

Connection of under unit lights

Wiring Centre for RCD Switched Fused Spur for Shower control Systems