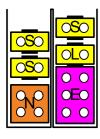

Light fitting with 2-way switching & Loop

Motorised Valve cable extension

Extension Of 4- 6mm<sup>2</sup> Supply

Spur Of 4- 6mm<sup>2</sup> Supply

Connection of under unit lights

Wiring Centre for RCD Switched Fused Spur for Shower control Systems