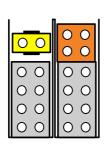

Wiring centre for 4 under unit lights

Illustration of capacity with 8-pole 773-108 fitted

www.connexbox.com