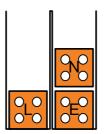

Light fitting with 2-way switching & Loop

Motorised Valve cable extension

Extension Of 4- 6mm<sup>2</sup> Supply

Spur Of 4- 6mm<sup>2</sup> Supply

Connection of under unit lights

Wiring Centre for RCD Switched Fused Spur for Shower control Systems