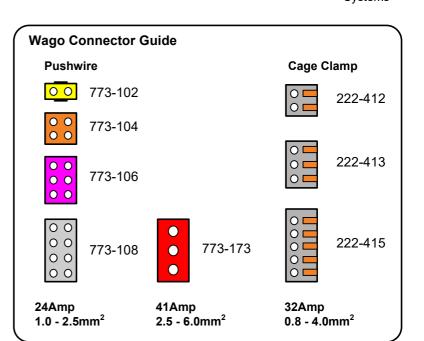

ing or Power



Light fitting with switch & Loop



Light & Loop + Timer Overrun Extractor Fan



Ceiling Rose Replacement



Wiring Centre for Switching 3 Separate loads



Wiring Centre for 5 Smoke Detectors



LV Recessed light with switch supply loop & S/L Loop



LV Recessed light with S/L loop



Wiring centre for 3 wall lights with switch & supply loop



240V Spotlight with switch, supply loop & S/L Loop



Light fitting with 2-way switching & Loop



Motorised Valve cable extension



Extension Of 4- 6mm<sup>2</sup> Supply



Spur Of 4- 6mm<sup>2</sup> Supply



Connection of under unit lights



Wiring Centre for RCD Switched Fused Spur for Shower control Systems



Wiring centre for 4 under unit lights



Illustration of capacity with 8-pole 773-108 fitted



www.connexbox.com