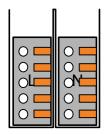

Wiring Centre for 5 Smoke Detectors

LV Recessed light with switch supply loop & S/L Loop

LV Recessed light with S/L loop

Wiring centre for 3 wall lights with switch & supply loop

240V Spotlight with switch, supply loop & S/L Loop

Light fitting with 2-way switching & Loop

Motorised Valve cable extension

Extension Of 4- 6mm<sup>2</sup> Supply

Spur Of 4- 6mm<sup>2</sup> Supply

Connection of under unit lights

Wiring Centre for RCD Switched Fused Spur for Shower control Systems