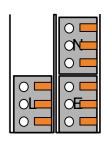

## **Selection of Wagobox Applications**

Twin & Earth
Joint

3-Core & Earth
Joint

Spur Lighting or Power

Light fitting with switch & Loop

Light & Loop + Timer Overrun Extractor Fan

Ceiling Rose Replacement

Wiring Centre for Switching 3 Separate loads

Wiring Centre for 5 Smoke Detectors

LV Recessed light with switch supply loop & S/L Loop

LV Recessed light with S/L loop

Wiring centre for 3 wall lights with switch & supply loop

240V Spotlight with switch, supply loop & S/L Loop