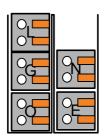

Wiring centre for 4 under unit lights

Illustration of capacity with 8-pole 773-108 fitted

www.connexbox.com