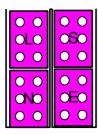

Wiring centre for 4 under unit lights

Illustration of capacity with 8-pole 773-108 fitted

www.connexbox.com