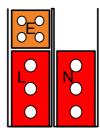

Light fitting with 2-way switching & Loop

Motorised Valve cable extension

Extension Of 4- 6mm<sup>2</sup> Supply

Spur Of 4- 6mm<sup>2</sup> Supply

Connection of under unit lights

Wiring Centre for RCD Switched Fused Spur for Shower control Systems